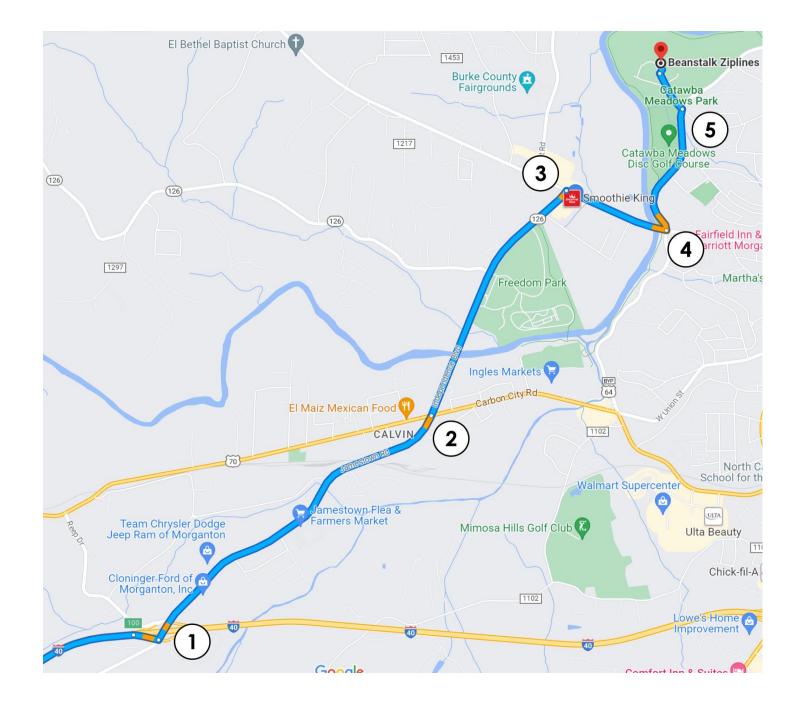

Directions For Individuals Traveling I-40 Eastbound (Coming From Asheville/Marion) To Beanstalk Ziplines Office At Catawba Meadows Park

- 1. Take Exit 100 and turn left at the light (onto Jamestown Road).
- 2. Go 2.0 miles and continue straight. Jamestown Road turns into Independence Blvd.
- 3. Go 1.4 miles and turn right onto NC 181 / North Green Street.
- 4. Go 0.6 miles and turn left onto Sanford Drive.
- 5. Go 0.7 miles and turn left into Catawba Meadows Park (there will be a large sign).

After turning into the park, go straight through the 4 way intersection and the Beanstalk Ziplines Office will be just ahead on the right.

Directions For Individuals Traveling I-40 Westbound (Coming From Hickory/Charlotte) To Beanstalk Ziplines Office At Catawba Meadows Park