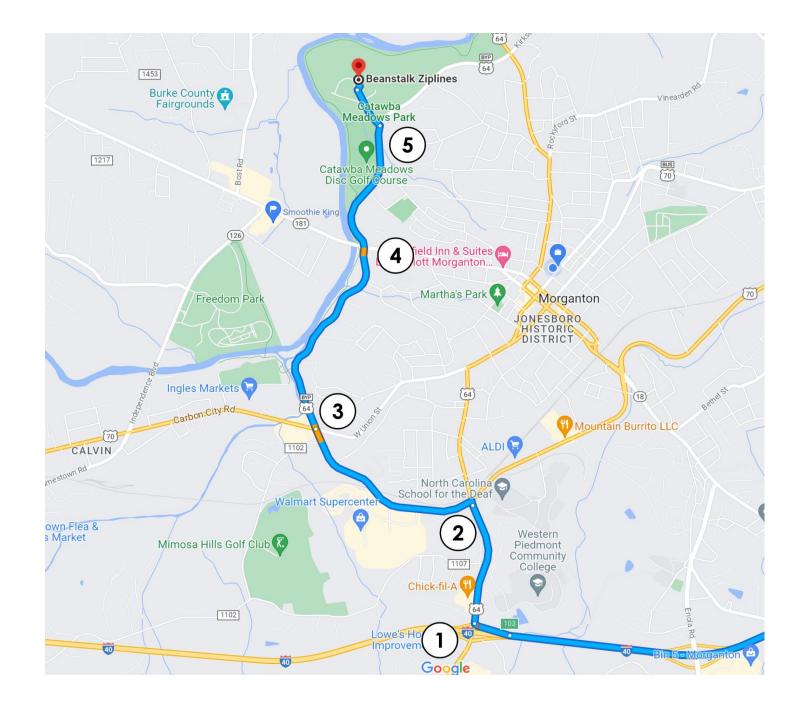

- 1. Take Exit 103 and turn right at the light (onto US 64 / Burkemont Avenue).
- 2. Go 0.7 miles and turn left onto Fleming Drive.
- 3. Go 1.1 miles and continue straight. Fleming Drive turns into Sanford Drive.
- 4. Go 1.2 miles and continue straight (cross over NC 181 / North Green Street).
- 5. Go 0.7 miles and turn left into Catawba Meadows Park (there will be a large sign).

After turning into the park, go straight through the 4 way intersection and the parking area and Beanstalk Ziplines Office will be just ahead on the right.